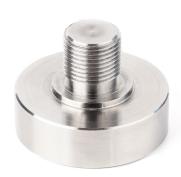

## KERN AFM 25

Threaded pin made of steel for force gauges and clamps

| Category          |                       |
|-------------------|-----------------------|
| Brand             | Sauter                |
| Product categoriy | Measurementtechnology |
| Product group     | Adapter               |

| Construction                          |                           |
|---------------------------------------|---------------------------|
| Dimension housing (W×D×H)             | 48×35×48 mm               |
| Dimensions completely mounted (W×D×H) | 35×48×48 mm               |
| Material                              | steel                     |
| Mounting - force application          | External thread M18 × 1,5 |
| Mounting - force dissipation          | Threaded hole M12         |